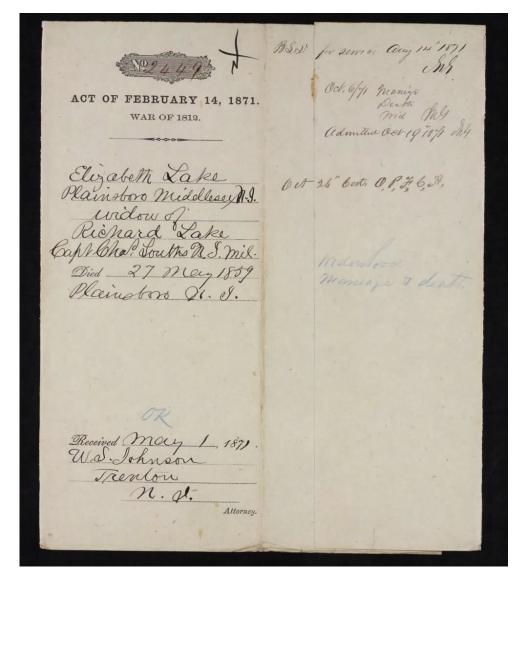

No. 883 WAR OF 1812. WIDOWS' PENSION. New Tersey. Elizabeth Lake Richard Lake Hank ... Company Captain South. Regiment Militia. Frenton Henton Agency.
Beato por month— Eight dollars.
Commencing Hebruary 14, 1871. Certificate dated ON. 24th. 1871. and sent to Pension Agent. Act 14th Debruary, 1871. Not Min Days 51 75853-120-55