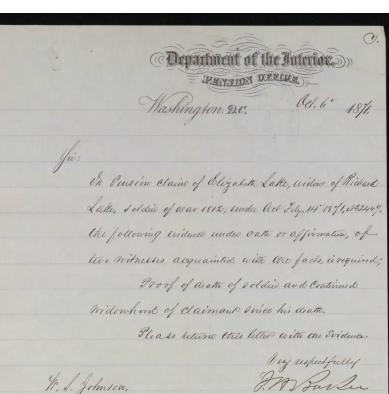

No. 883 WAR OF 1812. WIDOWS' PENSION. New Tersey. Elizabeth Lake Richard Lake Hank ... Company Captain South. Regiment Militia. Frenton Henton Agency.
Beato por month— Eight dollars.
Commencing Hebruary 14, 1871. Certificate dated ON. 24th. 1871. and sent to Pension Agent. Act 14th Debruary, 1871. Not Min Days 51 75853-120-55